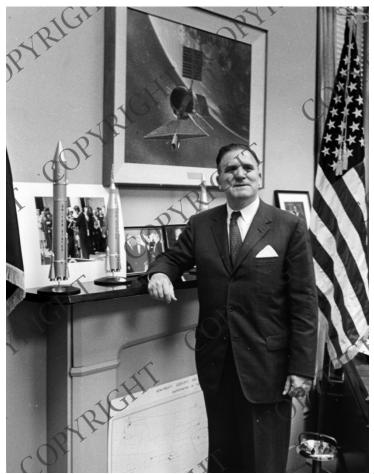

## Portrait of James E. Webb, NASA Administrator, in his Office

## Description

Three-quarter portrait of James E. Webb, NASA Administrator, leaning against the mantel in his NASA office.

Date(s)

Accession Number 98-173

8x10 inches (21x26 cm) Black & White

Related Collection Webb, James E. Papers