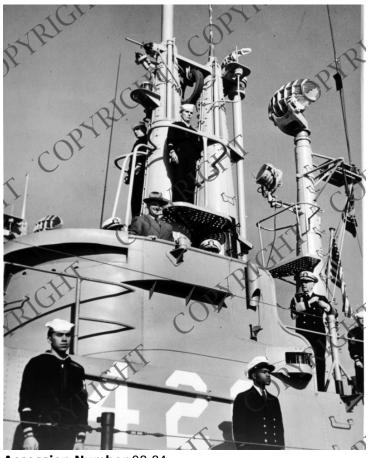

## President Truman is shown in the conning tower of the U. S. S. Tusk submarine

## Description

President Truman is shown in the conning tower of the U. S. S. Tusk submarine. Admiral William D. Leahy is at right.