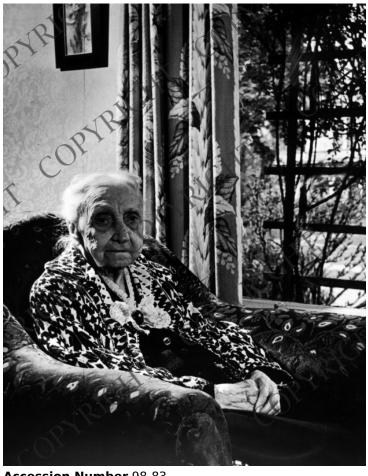

## Informal Portrait of Margaret Ellen **Noland as Elderly Lady**

## **Description**

Informal portrait of Margaret Ellen Truman Noland, aunt of Harry S. Truman, in her living room at 216 North Delaware, Independence, Missouri. Mrs. Noland is 96 years old in this photo.