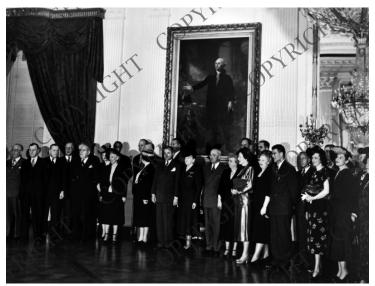

## President and Mrs. Truman with members of the Cabinet and others at the White House

## Description

President and Mrs. Truman with members of the Cabinet and others at the White House. Included are Jesse Donaldson (3rd from left); Lewis Schwellenbach (4th from left); President and Mrs. Truman in the center of the photo; J. Howard McGrath (11th from left); and Tom Clark (4th from the right).