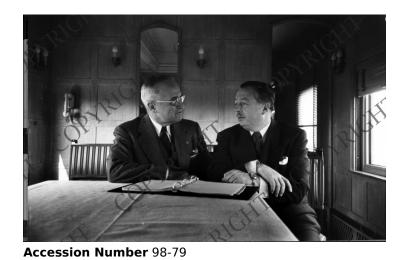

## President Truman with unidentified man seated in his campaign train of 1952

9 x 14 Black & White

**Keywords** Presidential campaign, 1952 Presidents Railroads

HST Keywords Trains - 1952; Truman - Campaigns - 1952

## **Description**

President Truman with unidentified man seated in his campaign train of 1952.

## Date(s)

October 1952