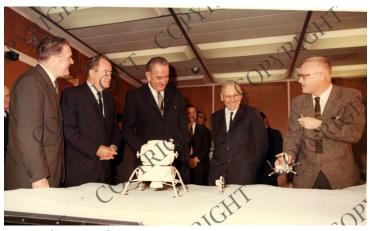

## President Lyndon B. Johnson, Vice-President Hubert H. Humphrey, and James E. Webb Viewing Model of Space Vehicle

## **Description**

Left to right: NASA Director James E. Webb, Vice President Hubert Humphrey, President Lyndon B. Johnson, and two unidentified men viewing the model of a space vehicle.

## Date(s)

February 25, 1965

Vice-Presidents