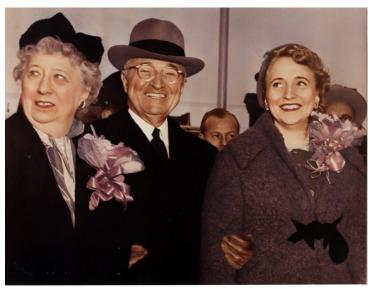

## Hand-tinted Photo of President Truman, Mrs. Truman, and Margaret

**People Pictured** Truman, Bess Wallace, 1885-1982 Truman, Harry S., 1884-1972 Truman, Margaret (Mary Margaret), 1924-2008

Rights Public Domain - This item is in the public domain and can be used freely without further permission.

## **Description**

Hand-tinted photo of Bess Truman, President Harry S. Truman, and Margaret Truman. The women are wearing coats with large orchids on the shoulder. Similar to 97-5. Original 16 x 20 and stored in oversize file. From: Harry S. Truman estate, transferred from museum collection May 28, 1975.

## Date(s)

November 18, 1953