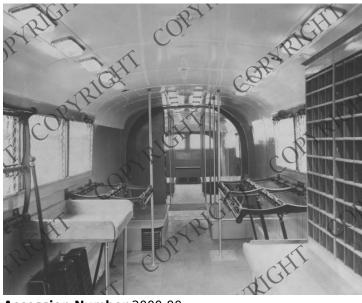

## Interior of the New U. S. Post Office Highway Truck

**Accession Number 2000-90** 

8x10 inches (21x26 cm) Black & White

Related Collection Aiken, Paul C. Papers

**Keywords** Postal service Trucks

HST Keywords Ohio - Kent

## **Description**

Kent, Ohio: Interior of the new U. S. Post Office Highway Truck, which carries 30 percent more mail than apartment type rail post offices.