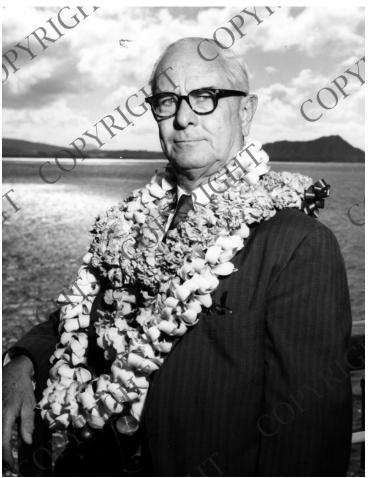

## Secretary of Commerce Charles Sawyer poses on a ship during his trip to Hawaii

## Description

Secretary of Commerce Charles Sawyer poses on a ship during his trip to Hawaii.

Date(s)

Attention media: Please make note of this item's accession number. Print out this page and retain it for your permissions records before downloading this image file for possible publication. Library staff cannot sign permissions forms or provide additional paperwork. The Library charges no usage fees for downloaded images.