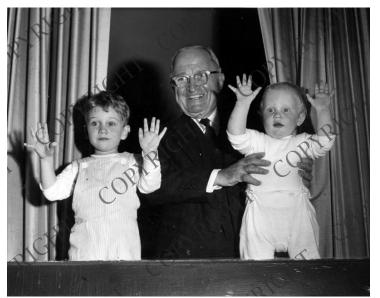

## Former President Harry S. Truman with Grandsons Clifton Truman Daniel and William Wallace Daniel

## Description

Former President Harry S. Truman shown with pajama clad grandsons, 2 year old Clifton Truman Daniel (left) and 11 month old William Wallace Daniel. They are seen in the window of the Daniel's Park Avenue apartment in New York City. The Daniel's are on an European trip. Similar to 70-1033. From: May Wallace.