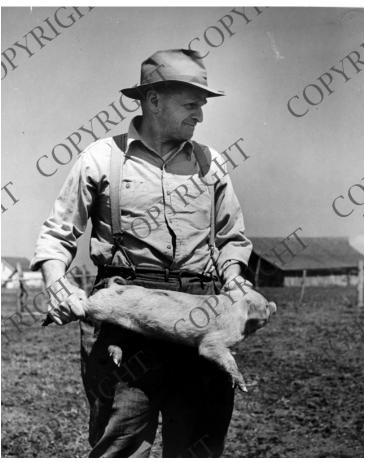

## Vivian Truman, brother of President Truman, on his farm near Grandview, Missouri

## Description

Vivian Truman, brother of President Truman, on his farm near Grandview, Missouri. Vivian Truman is dressed in work clothes and holding a piglet.