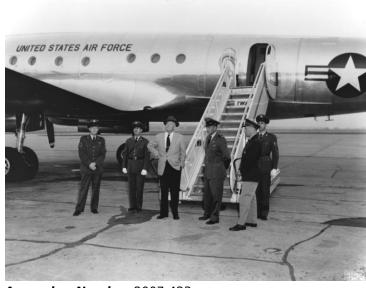

## President Dwight Eisenhower visits Kansas City

## **Description**

President Dwight D. Eisenhower standing by presidential airplane at Municipal Airport in Kansas City. Others are unidentified. From: Copied from original photographs loaned to the library by Harry Barth. Originals were returned to Mr. Barth.

## Date(s)

ca. 1954