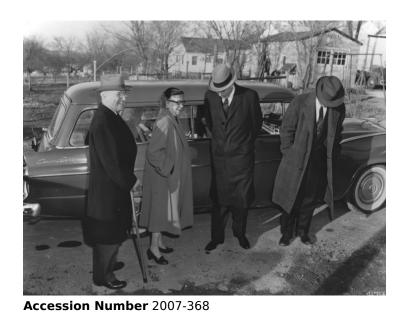

## **Description**

Left to right: former President Harry S. Truman; Bess Truman; Dean Acheson, Vice President of the Truman Library Committee; and David Lloyd, Executive Director of the Library Committee at the site of the Truman Library. From: Copied from original photographs loaned to the library by Harry Barth. Originals were returned to Mr. Barth.