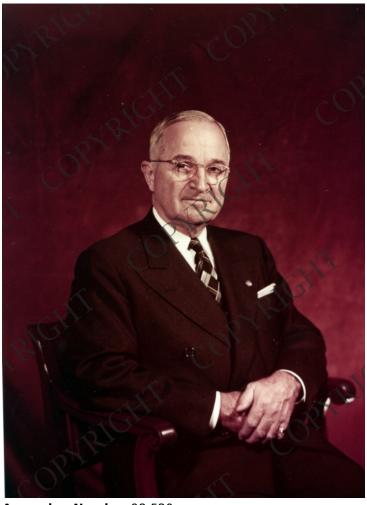

## Color 5 x 7 transparency of President Truman seated in a chair

## **Description**

Color 5 x 7 transparency of President Truman seated in a chair. From: Douglas Borgstedt, Photography Editor, The Saturday Evening Post.

## Date(s)

ca. 1952

Accession Number 98-520

7 1/2 x 9 1/2 Color

**Keywords** Portraits Presidents

HST Keywords Truman - Portraits - Color Photos; Truman - Portraits - Misc. Photographers - Atkins, Ollie

People Pictured Truman, Harry S., 1884-1972