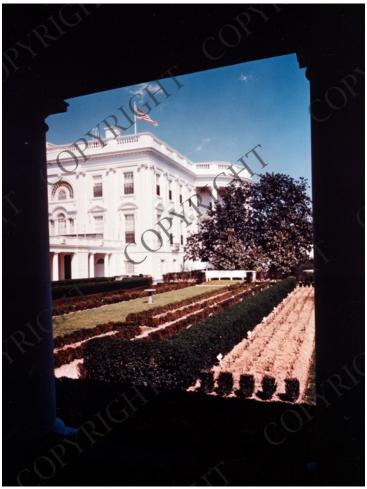

## Color 4 x 5 transparency showing the South Front of the White House and the gardens

## Description

Color  $4 \times 5$  transparency showing the South Front of the White House and the gardens. From: Douglas Borgstedt, Photography Editor, The Saturday Evening Post.