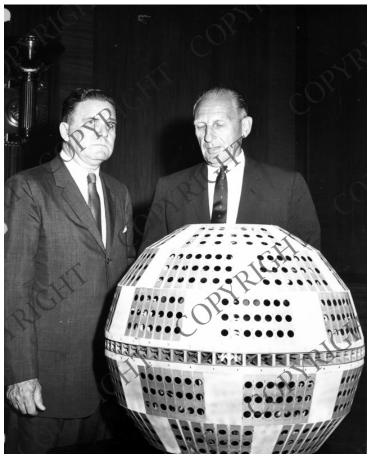

## James E. Webb with Unidentified Man Examining a Communications Satellite

**Accession Number** 98-446

8x10 inches (21x26 cm) Black & White

Related Collection Webb, James E. Papers

**Keywords** Administrative agencies Legislators

## **Description**

James E. Webb (left), Director of NASA, shown with an unidentified man, evidently from the Senate Commerce Communications Subcommittee, examining a communications satellite.

Date(s) August 1961