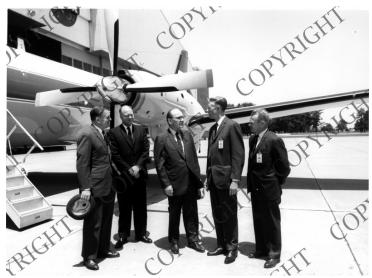

## Description

Shown during a visit to the NASA Langley Research Center are left to right: James E. Webb, NASA Administrator; Dr. Elmer B. Staats, Comptroller General of the U.S.; and Senator John L. McClellan of Arkansas. Also shown are Dr. Floyd L. Thompson (second from right), Langley Director, and Charles J. Donlan, Associate Director.