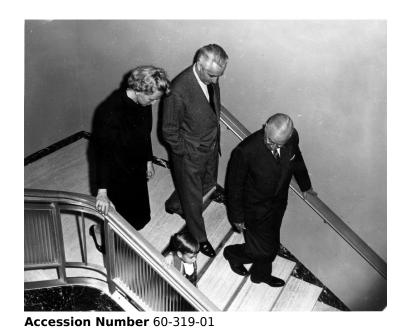

## Harry Truman and his daughter's family on steps

## **Description**

Pictured on the steps leading to the lower exhibit area of the Harry S. Truman Library are, from left to right: Margaret Truman Daniel, Clifton Daniel, Clifton Truman Daniel (foreground), and former President Harry S. Truman.