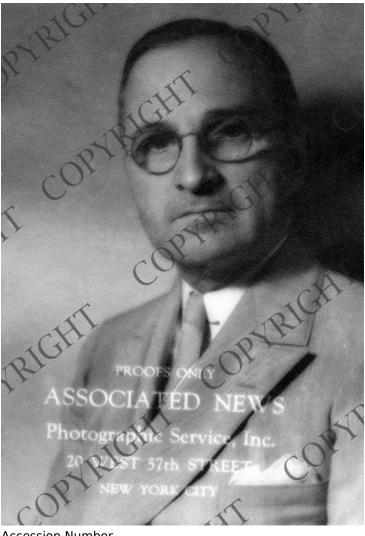

## Official picture of Truman

Accession Number 60-291-08

9.5x6.5 inches Black & White

Related Collection White House Central Files: Official File

Keywords Portraits Presidents

HST Keywords Truman - Portraits - Official

## **Description**

An official portrait of President Harry S. Truman. The photo is a proof, and has "Proofs Only" and the studio name and address printed across it.

Date(s)

1945

Attention media: Please make note of this item's accession number. Print out this page and retain it for your permissions records before downloading this image file for possible publication. Library staff cannot sign permissions forms or provide additional paperwork. The Library charges no usage fees for downloaded images.