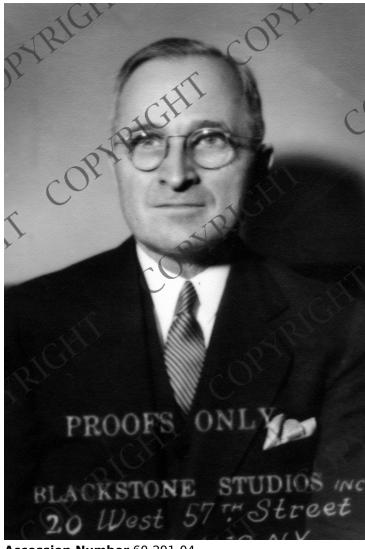

## **Description**

Official portrait of President Harry S. Truman. The photo is a proof, and has "Proofs Only" and the studio name and address printed across it.