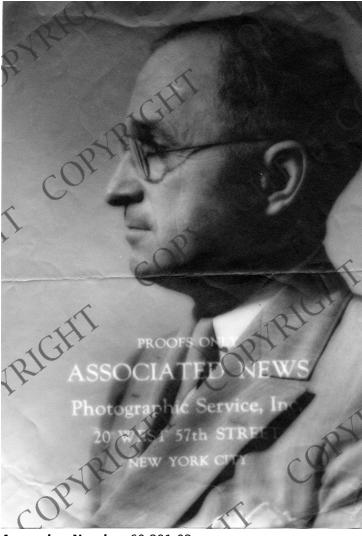

## Official portrait of President Truman

**Description** 

Official photo of President Harry S. Truman. The photo is a proof, and has "Proofs Only" and the studio name and address printed across it.

Date(s)

1945

**Accession Number** 60-291-02

13x9 inches Black & White

Related Collection White House Central Files: Official File

**Keywords** Portraits Presidents

HST Keywords Truman - Portraits - Official

People Pictured Truman, Harry S., 1884-1972