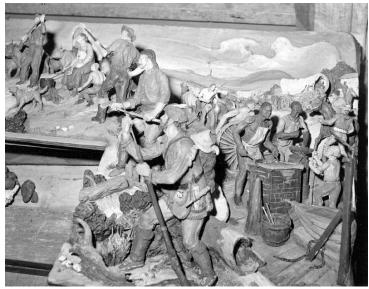

## **Experimental picture of Benton's model**

**Accession Number** 60-286-05

4x5 inches (10x13 cm) Black & White

**Keywords** Artists' preparatory studies Sculpture

HST Keywords Truman - Library - Mural - Clay model

## **Description**

Test photograph of Thomas Hart Benton's clay model used to create his mural at the Truman Library.