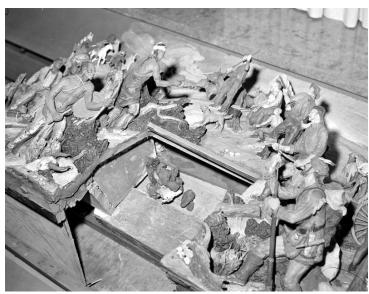

## Test shot of Benton's clay model

**Accession Number** 60-286-04

4x5 inches (10x13 cm) Black & White

**Keywords** Artists' preparatory studies Sculpture

HST Keywords Truman - Library - Mural - Clay model

## **Description**

A test picture for Thomas Hart Benton's clay model. He used this to paint the mural in the lobby of the Truman Library.