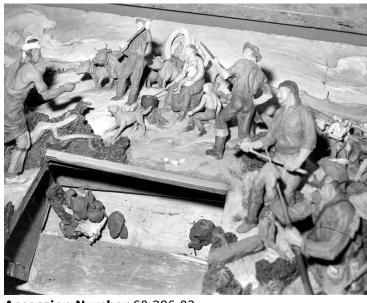

## Photograph of the clay model used for Benton's mural

Accession Number 60-286-03

4x5 inches (10x13 cm) Black & White

**Keywords** Artists' preparatory studies Sculpture

**HST Keywords** Truman - Library - Mural - Clay model

## **Description**

A test picture of the clay model that was used by Thomas Hart Benton for the completion of his mural for the Truman Library.