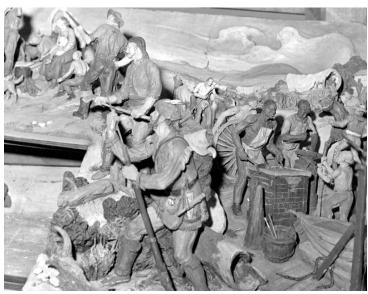

## **Description**

A test picture of Thomas Hart Benton's model for his mural he will paint at the Harry S. Truman Library.