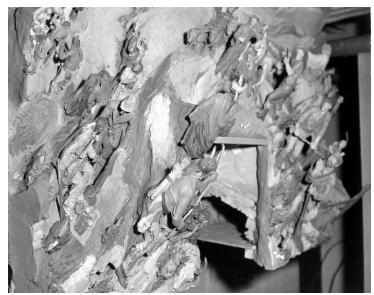

## A test photograph of Benton's model

## Description

A test photograph of the clay model Thomas Hart Benton used before painting his mural at the Truman Library.

Date(s) January 1960

Accession Number 60-286-01

4x5 inches (10x13 cm) Black & White