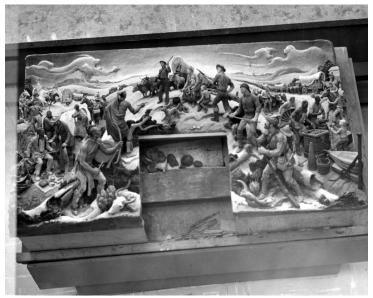

## Thomas Hart Benton's model for his mural

## Description

The clay model for the mural that Thomas Hart Benton painted in the lobby of the Harry S. Truman Library.

Date(s) December 1959