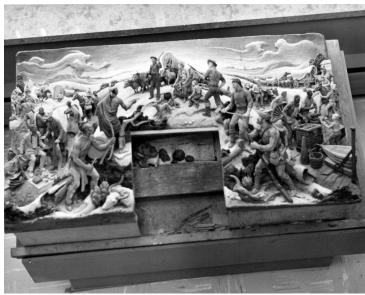

## Benton's clay model for his mural

## **Description**

A clay model of the mural that Thomas Hart Benton painted in the lobby of the Harry S. Truman Library.