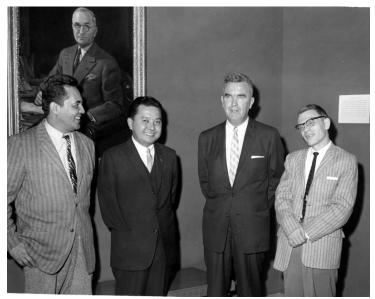

## Description

From left to right: Cyril Directo, Congressman Daniel Inouye, Randall Jessee, and Milton Perry at the Harry S. Truman Library.

Date(s) December 29, 1959

Accession Number 60-282-04

4x5 inches (10x13 cm) Black & White

Keywords Friends and associates Government employees Legislators Presidential libraries

HST Keywords Truman - Library - Visitors - Individuals

People Pictured Jessee, Randall S., 1914-1976 Perry, Milton F., 1926- Inouye, Daniel Ken, 1924-2012