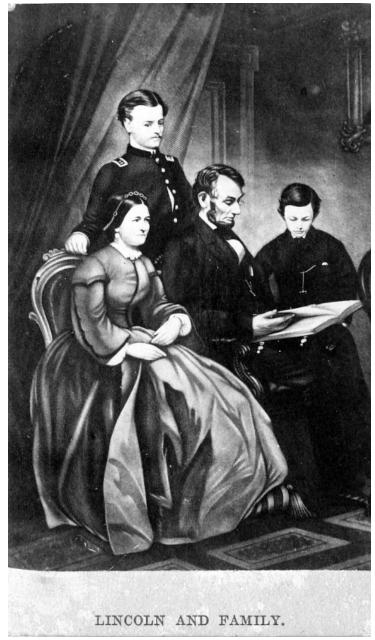

## Description

Portrait Lincoln family. From left to right: Mary Todd Lincoln, Robert Todd Lincoln (standing), President Abraham Lincoln, and Thomas "Tad" Lincoln. On the back of the photo is written" Taken from Brady photo original #39 has been touched up older son and wife mechanically added."

## Date(s)

ca. 1862

**Accession Number** 60-262

2 x 3.5 inches Black & White

**Related Collection** Harry S. Truman Papers Post-Presidential Papers

**Keywords** Children of presidents First ladies Presidents

**People Pictured** Lincoln, Abraham, 1809-1865 Lincoln, Mary Todd, 1818-1882 Lincoln, Robert Todd, 1843-1926

**Rights** The Library is unaware of any copyright claims to this item; use at your own risk.