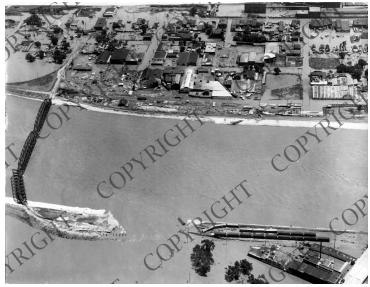

## **Aerial photo of Missouri River flood**

## **Description**

Aerial photo of Missouri River flood.

Date(s)

July 17, 1951

**Accession Number** 60-237-07

10.25x13.25 inches Black & White

**Related Collection** White House Central Files: President's Personal File

Keywords Aerial photographs Floods Rivers Flood damage

HST Keywords Flood - Missouri River; River - Missouri

**Rights** Copyrighted - This item is copyrighted and cannot be published, reproduced, or otherwise used without the explicit permission of the copyright holder.