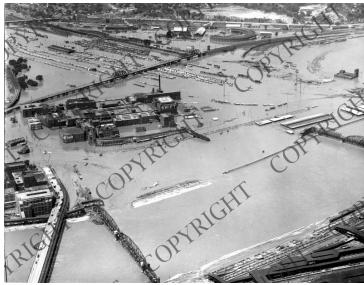

## **Aerial photo of Missouri River flood**

## **Description**

Aerial view of damage caused by the Missouri River

## Date(s)

July 17, 1951

**Accession Number** 60-237-06

10.25x13.25 inches Black & White

Related Collection White House Central Files: President's Personal File

Keywords Aerial photographs Floods Rivers Flood damage