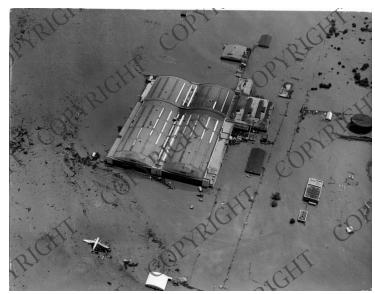

## **Aerial photo of the Missouri River Flood**

## **Description**

Aerial view of a structure damaged by the Missouri River flood

Date(s)

July 17, 1951

**Accession Number** 60-237-02

10.25x13.25 inches Black & White

Related Collection White House Central Files: President's Personal File