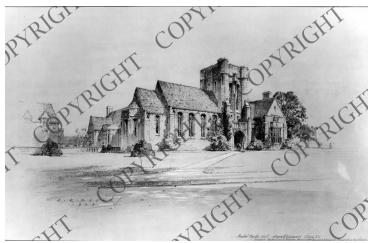

## **Exterior view, Anabel Taylor Hall**

Accession Number 60-236-03

8.5x13 inches Black & White

**Related Collection** White House Central Files: President's Personal File

Keywords Buildings Universities and colleges

## **Description**

Exterior view of Anabel Taylor Hall, Cornell University.