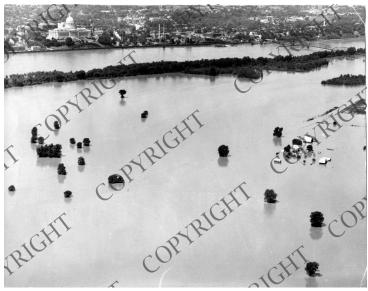

## **Aerial photo of Missouri River Flood**

## **Description**

Aerial view of Missouri River flood.

Date(s)

July 17, 1951

**Accession Number** 60-237-01

10.25x13.25 inches Black & White

Related Collection White House Central Files: President's Personal File