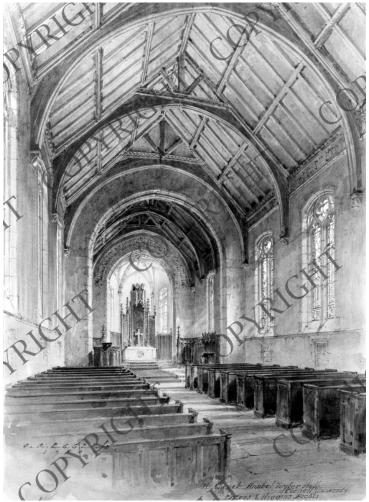

## The Chapel, Anabel Taylor Hall (drawing of chapel)

## Description

Drawing of interior view of the Chapel at Cornell University, Anabel Taylor Hall.