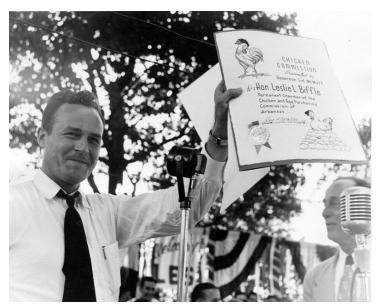

## Governor McMath at Les Biffle Day

## **Description**

Arkansas Governor Sid McMath holds a certificate making Leslie Biffle the Permanent Chairman of the Chicken and Egg Purchasing Commission of Arkansas. Photo taken at ceremonies celebrating Les Biffle Day in Piggott, Arkansas. Leslie Biffle, Secretary of the Senate, can be seen in the background, far right.

## Date(s)

July 4, 1949