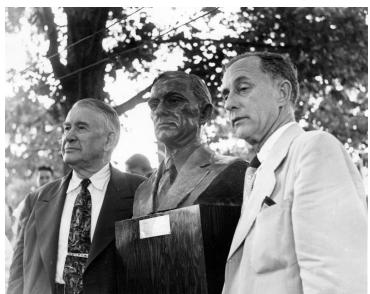

## Description

Vice President Alben Barkley (left) and Secretary of the Senate Leslie Biffle (right) stand on either side of a bust of Leslie Biffle. Photo taken at Les Biffle Day festivities in Piggott, Arkansas. Date(s)

July 4, 1949