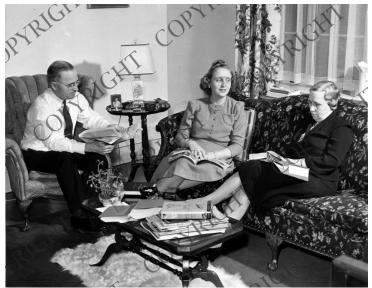

## Description

Senator Harry S. Truman (left), Margaret Truman (middle), and Bess Truman (right) sit on chair and couches with reading materials.

Date(s) April 1942

```
Accession Number 60-229-05
```

9x7.5 inches Black & White

People Pictured Truman, Bess Wallace, 1885-1982Truman, Harry S., 1884-1972Truman, Margaret (MaryMargaret), 1924-2008

**Rights** Copyrighted - This item is copyrighted and cannot be published, reproduced, or otherwise used without the explicit permission of the copyright holder.