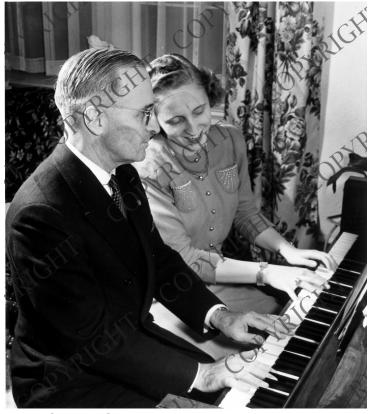

## Senator Harry S. Truman and daughter Margaret at piano

## **Description**

Senator Harry S. Truman (left) and daughter Margaret (right) playing piano together. The word "Proof" is stamped across the photo.

**Date(s)** April 1942

**Accession Number** 60-229-04