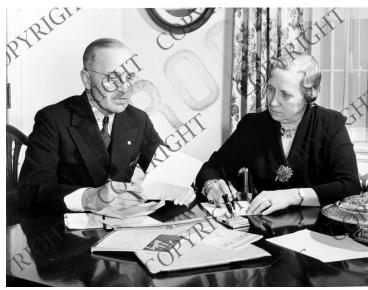

## Mrs. Truman assisting Senator Truman with papers

## **Description**

Senator Harry S. Truman (left) and Mrs. Bess Truman (right) seated at a table reading papers. The word "proof" is stamped across the photograph.

Date(s) April 1942

Accession Number 60-229-03