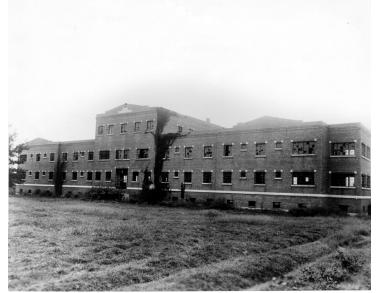

## Description

View of the unfinished hospital building in Pittsburg, Kansas.

## Date(s)

April 1943

Accession Number 60-223

8x10 inches (21x26 cm) Black & White

Related Collection Harry S. Truman Papers: Papers as U.S. Senator and Vice President

Keywords Hospitals

HST Keywords Hospital - Pittsburg, Kansas - Unfinished; Kansas - Pittsburg