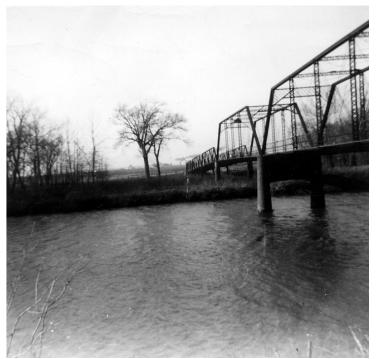

## Boston Mills Bridge and Spring River view

## Description

View of Boston Mills Bridge and Spring River near Galena, Kansas.

## Date(s)

1942

Accession Number 60-222-04

2.75x2.75 inches Black & White

Related Collection Harry S. Truman Papers: Papers as U.S. Senator and Vice President

Keywords Bridges Rivers

HST Keywords Bridge - Boston Mills; Kansas - Galena; River - Spring - Galena, Kansas