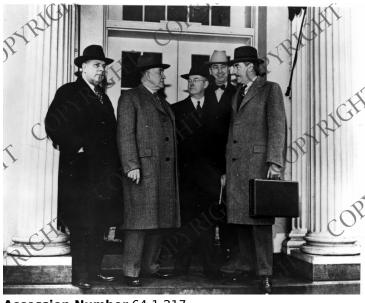

## Cabinet members leaving the White House

Accession Number 64-1-217

8x10 inches (21x26 cm) Black & White

**Keywords** Dinners and dining Ex-presidents

HST Keywords Inaugural - 1949; Truman - Inauguration - 1949

**People Pictured** Acheson, Dean, 1893-1971 Barkley, Alben William, 1877-1956 Clark, Tom C. (Tom Campbell), 1899-1977 Donaldson, Jesse M. (Jesse Monroe), 1885-1970 Snyder, John W. (John Wesley), 1895-1985

## **Description**

Cabinet members, Donaldson, Barkley, Snyder, Clark and Acheson leaving the White House. Original photograph is in a photo album of inaugural events.

## Date(s)

January 28, 1949