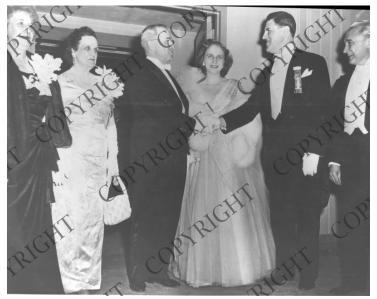

## Description

The President and his family being greeted at the Inaugural Ball. Left to right: Bess Truman, Perle Mesta, President Harry S. Truman, Margaret Truman, two unidentified men. Original photograph is in a photo album of inaugural events.

## Date(s)

January 20, 1949

Accession Number 64-1-202

8x10 inches (21x26 cm) Black & White

**Keywords** Ambassadors Balls (Parties) Children of presidents First ladies Presidential inaugurations Presidents

HST Keywords Inaugural - 1949 - Ball; Truman - Inauguration - 1949

People Pictured Mesta, Perle, ca. 1890-1975Truman, Bess Wallace, 1885-1982Truman, Harry S., 1884-1972Truman, Margaret (Mary Margaret), 1924-2008