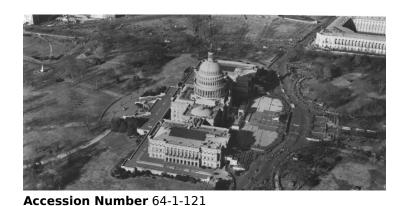

## Aerial of the 1949 inaugural parade near the Capitol

## **Description**

Aerial of the 1949 inaugural parade near the Capitol. Original photograph is in a photo album of inaugural events.

## Date(s)

January 20, 1949

8x10 inches (21x26 cm) Black & White

**Keywords** Aerial photographs Historic buildings Inauguration Day Inaugurations Parades Public buildings

HST Keywords Capitol - U. S.; Inaugural - Parade - 1949; Truman - Inauguration - 1949