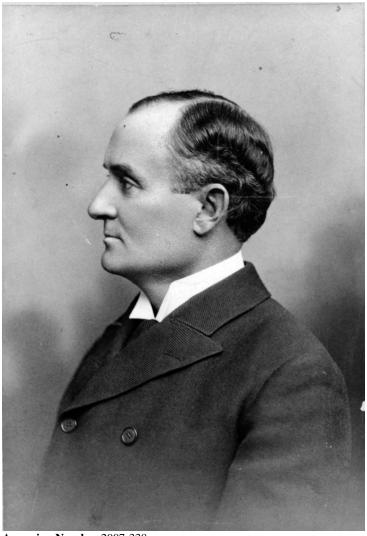

## Portrait of Judge William H. Wallace

## Description

Head-and-shoulders, profile portrait of Judge William H. Wallace. Photo was in an album of the Gates/Wallace family. From: John Elliott

Date(s)

ca. 1890

Accession Number 2007-338

8x10 inches (21x26 cm) Black & White