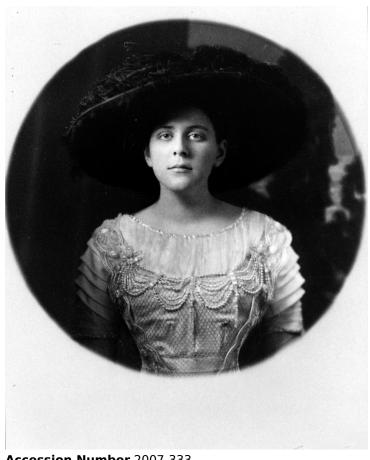

## Description

Head-and-shoulders portrait (in a 7.5 inch diameter circle) of Maud Louise Gates Wells (Drake) wearing a large hat. She is the daughter of G. Walter Gates and first cousin of Bess Wallace Truman. From: John Elliott.

Date(s)

ca. 1905

**Accession Number** 2007-333

8x10 inches (21x26 cm) Black & White

**Related Collection** Wallace, Helen Papers

Portraits **Keywords** Hats Women

HST Keywords Drake, Maud Louise Gates; Truman - Relatives - Gates Family - Drake, Maud Louise Gates

People Pictured Drake, Maud Louise, 1891-1962

Rights Public Domain - This item is in the public domain and can be used freely without further permission.

Note: If you use this image, rights assessment and attribution are your responsibility.