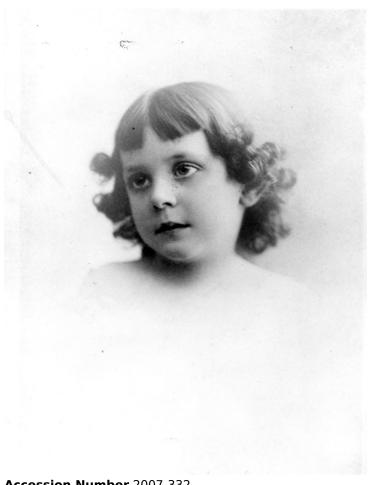

## **Portrait of Maud Louise Gates Wells** (Drake) as a child

## **Description**

Head portrait of Maud Louise Gates Wells (Drake) as a child. She is the daughter of G. Walter Gates, and first cousin of Bess Wallace Truman. From: John Elliott.