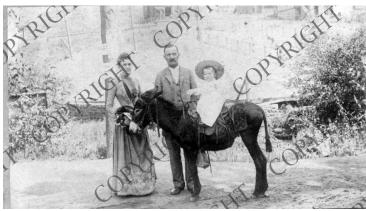

## **Description**

Will Wallace, a young child, sits on a mule, watched over by "Aunt Lizzie" and "Uncle Will," presumed to be members of the Theodore Boulware Wallace family. T.B. Wallace married Myra Gates, sister of Madge Gates (mother of Bess Truman). From: John Flliott.